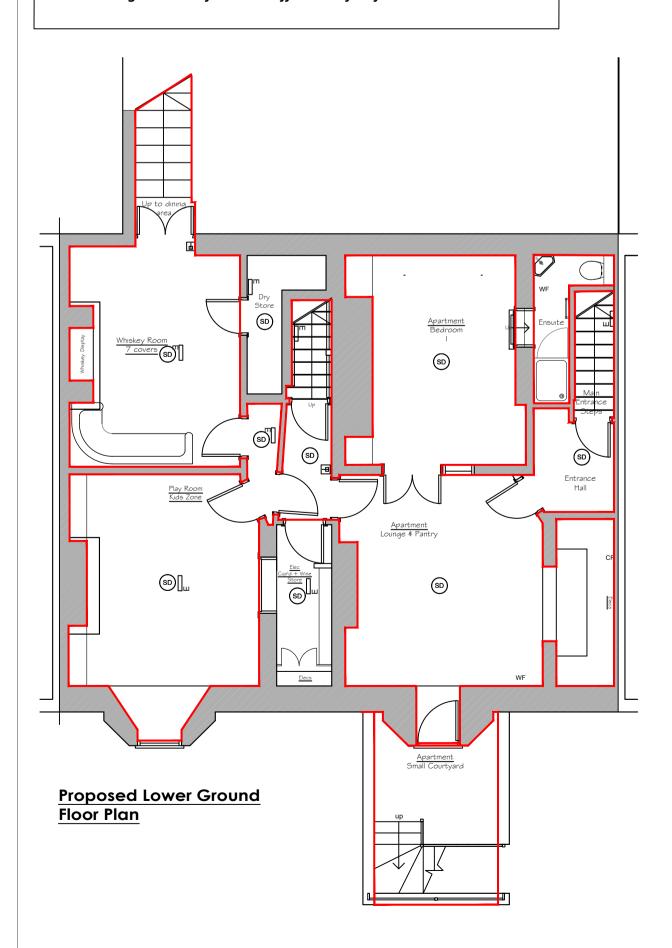

## FIRE SAFETY KEY

- Self contained maintained directional emergency exit sign illuminated
- (SD) Smoke detector
- (HD) Heat detector
- E Maintained emergency light fitting
- □ Fire Alarm Call Point
- Fire Blanket in Container
- A Carbon Dioxide Fire Extinguisher
- 9 Litre Water Extinguisher
- Dry Powder Extinguisher
- ♠ Foam Fire Extinguisher

FIRE RISK ASSESSMENTS.

ALL SYMBOLS ARE SHOWN TO INDICATE THAT AREA / ROOM SHOULD BE PROVIDED WITH THE RELEVANT FACILITY AND DO NOT NECESSARILY REPRESENT ACTUAL POSITIONS.

THE OPERATORS RESERVE THE RIGHT TO AMEND THE LOCATION OF FIRE SAFETY EQUIPMENT SHOWN ON PLAN.

EQUIPMENT MAY BE MOVED WITH THE AGREEMENT OF THE FIRE OFFICER OR AFTER

## AREA FOR LICENSABLE ACTIVITIES

Items shown on this plan which are not required by the Plans Regulations are for illustrative purposes only, and do not form part of the licence. These items may be moved at the discretion of the Licence Holder. The current location of the fire safety equipment and other safety equipment is as shown. These items may be moved from time to time with agreement of the Fire Officer or after fire risk assessment.