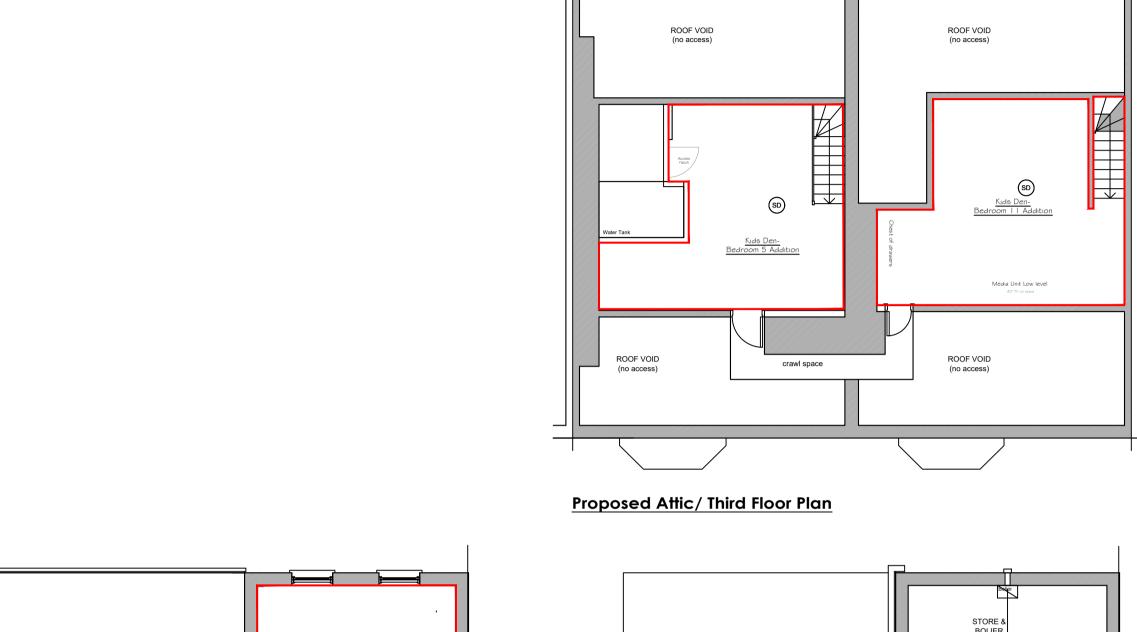

## FIRE SAFETY KEY

- Self contained maintained directional emergency exit sign illuminated
- (SD) Smoke detector
- (HD) Heat detector
- E Maintained emergency light fitting
- □ Fire Alarm Call Point
- Fire Blanket in Container
- A Carbon Dioxide Fire Extinguisher
- 9 Litre Water Extinguisher
- Dry Powder Extinguisher
- ♠ Foam Fire Extinguisher

FIRE RISK ASSESSMENTS.

ALL SYMBOLS ARE SHOWN TO INDICATE THAT AREA / ROOM SHOULD BE PROVIDED WITH THE RELEVANT FACILITY AND DO NOT NECESSARILY REPRESENT ACTUAL POSITIONS.

THE OPERATORS RESERVE THE RIGHT TO AMEND THE LOCATION OF FIRE SAFETY EQUIPMENT SHOWN ON PLAN.

EQUIPMENT MAY BE MOVED WITH THE AGREEMENT OF THE FIRE OFFICER OR AFTER

## AREA FOR LICENSABLE ACTIVITIES

Items shown on this plan which are not required by the Plans Regulations are for illustrative purposes only, and do not form part of the licence. These items may be moved at the discretion of the Licence Holder. The current location of the fire safety equipment and other safety equipment is as shown. These items may be moved from time to time with agreement of the Fire Officer or after fire risk assessment.