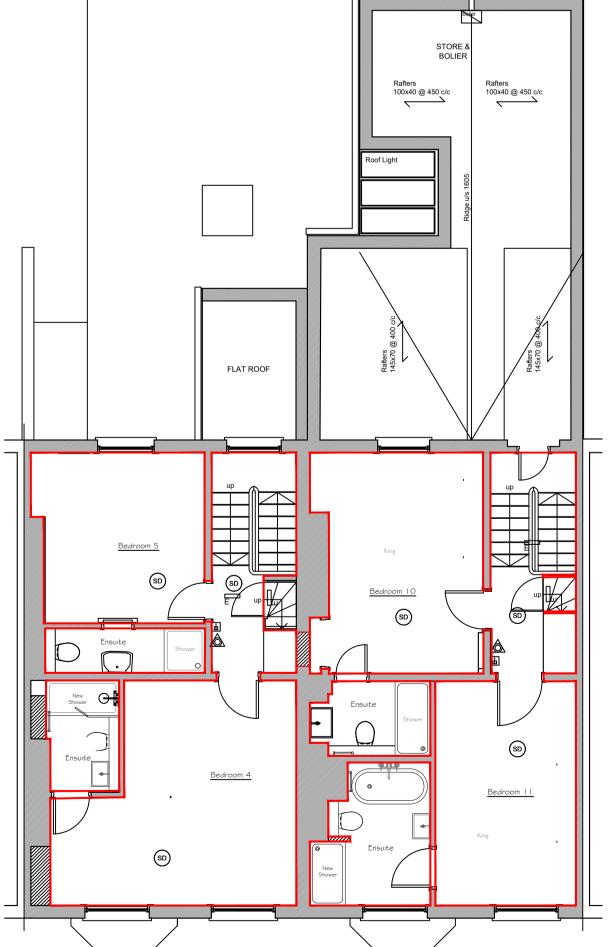

## FIRE SAFETY KEY

- Self contained maintained directional emergency exit sign illuminated
- (SD) Smoke detector
- (HD) Heat detector
- E Maintained emergency light fitting
- □ Fire Alarm Call Point
- Fire Blanket in Container
- A Carbon Dioxide Fire Extinguisher
- 9 Litre Water Extinguisher
- Dry Powder Extinguisher
- ♠ Foam Fire Extinguisher

FIRE RISK ASSESSMENTS.

ALL SYMBOLS ARE SHOWN TO INDICATE THAT AREA / ROOM SHOULD BE PROVIDED WITH THE RELEVANT FACILITY AND DO NOT NECESSARILY REPRESENT ACTUAL POSITIONS.

THE OPERATORS RESERVE THE RIGHT TO AMEND THE LOCATION OF FIRE SAFETY EQUIPMENT SHOWN ON PLAN.

EQUIPMENT MAY BE MOVED WITH THE AGREEMENT OF THE FIRE OFFICER OR AFTER

## AREA FOR LICENSABLE ACTIVITIES

Items shown on this plan which are not required by the Plans Regulations are for illustrative purposes only, and do not form part of the licence. These items may be moved at the discretion of the Licence Holder. The current location of the fire safety equipment and other safety equipment is as shown. These items may be moved from time to time with agreement of the Fire Officer or after fire risk assessment.