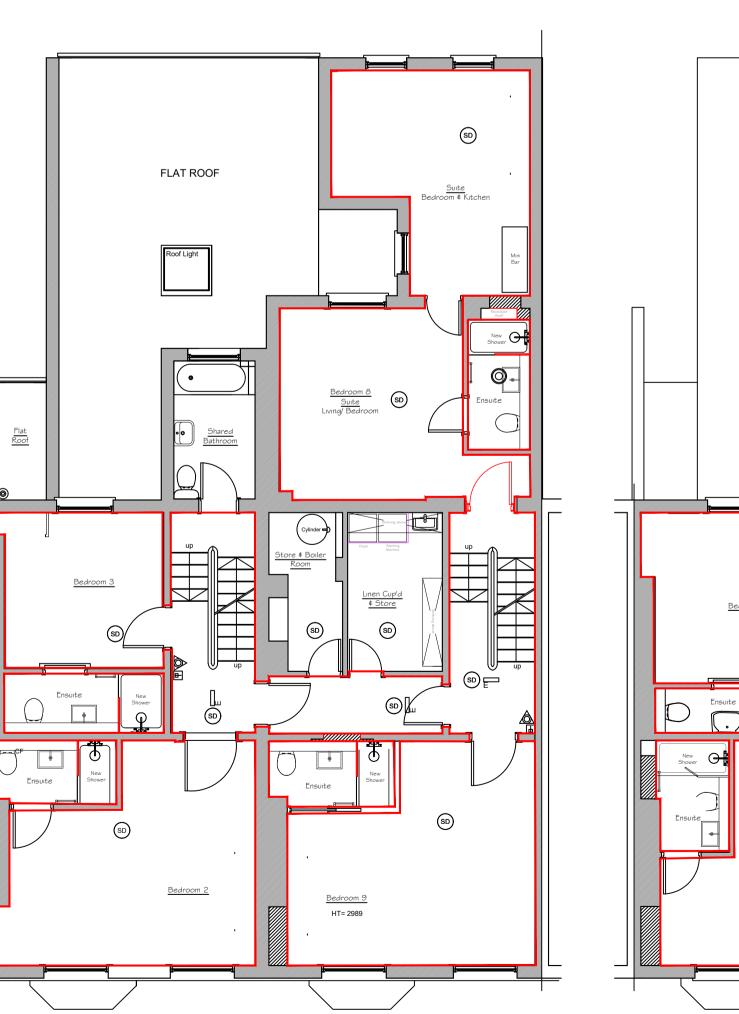

## FIRE SAFETY KEY

- Self contained maintained directional emergency exit sign illuminated
- (SD) Smoke detector
- (HD) Heat detector
- E Maintained emergency light fitting
- □ Fire Alarm Call Point
- Fire Blanket in Container
- A Carbon Dioxide Fire Extinguisher
- 9 Litre Water Extinguisher
- Dry Powder Extinguisher
- ♠ Foam Fire Extinguisher

FIRE RISK ASSESSMENTS.

ALL SYMBOLS ARE SHOWN TO INDICATE THAT AREA / ROOM SHOULD BE PROVIDED WITH THE RELEVANT FACILITY AND DO NOT NECESSARILY REPRESENT ACTUAL POSITIONS.

THE OPERATORS RESERVE THE RIGHT TO AMEND THE LOCATION OF FIRE SAFETY EQUIPMENT SHOWN ON PLAN.

EQUIPMENT MAY BE MOVED WITH THE AGREEMENT OF THE FIRE OFFICER OR AFTER

## AREA FOR LICENSABLE ACTIVITIES

Items shown on this plan which are not required by the Plans Regulations are for illustrative purposes only, and do not form part of the licence. These items may be moved at the discretion of the Licence Holder. The current location of the fire safety equipment and other safety equipment is as shown. These items may be moved from time to time with agreement of the Fire Officer or after fire risk assessment.