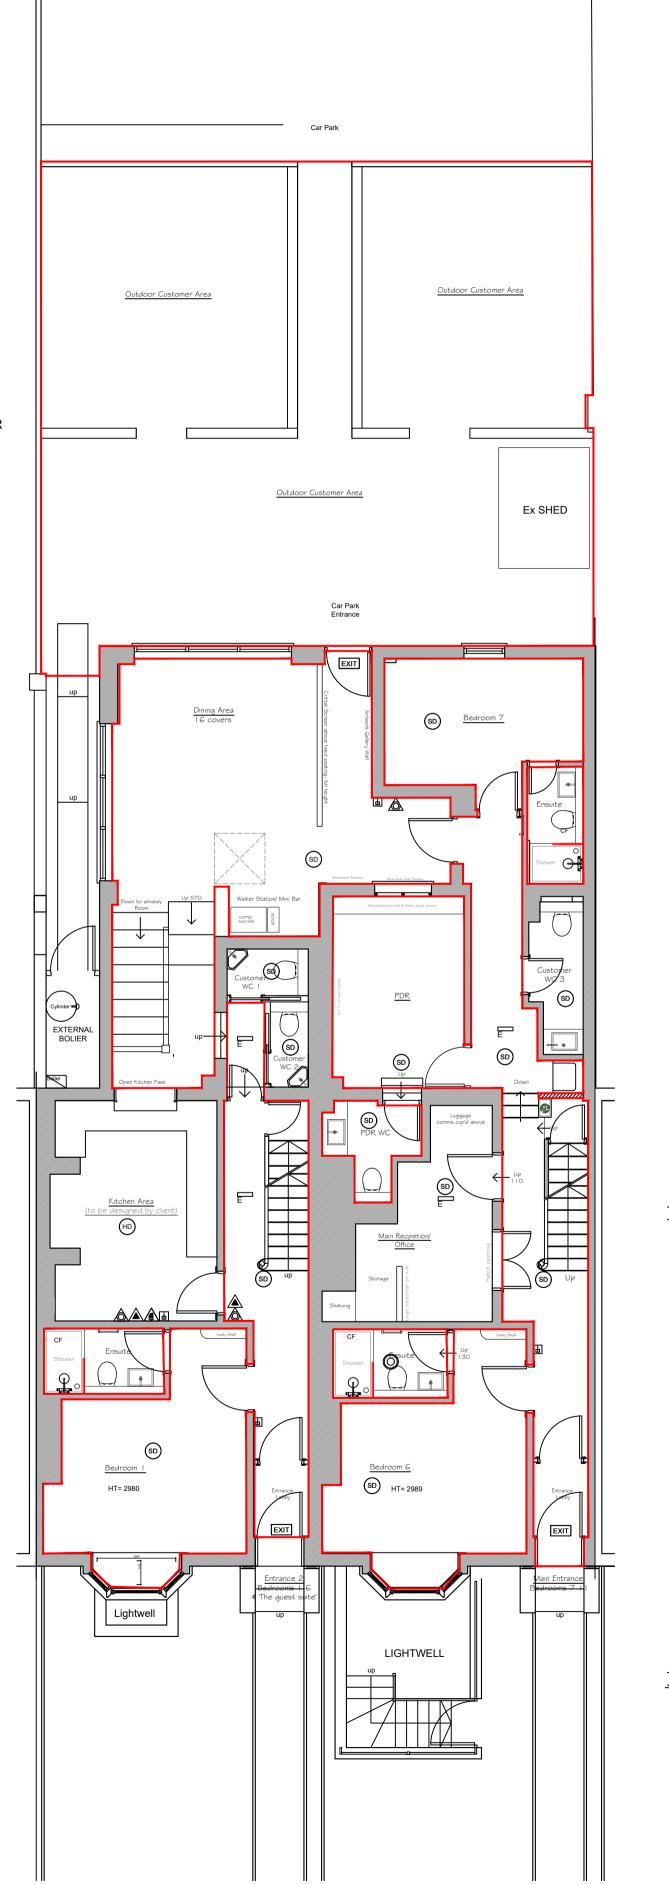

## FIRE SAFETY KEY

- Self contained maintained directional emergency exit sign illuminated
- (SD) Smoke detector
- (HD) Heat detector
- E Maintained emergency light fitting
- □ Fire Alarm Call Point
- Fire Blanket in Container
- A Carbon Dioxide Fire Extinguisher
- 9 Litre Water Extinguisher
- Dry Powder Extinguisher
- ♠ Foam Fire Extinguisher

FIRE RISK ASSESSMENTS.

ALL SYMBOLS ARE SHOWN TO INDICATE THAT AREA / ROOM SHOULD BE PROVIDED WITH THE RELEVANT FACILITY AND DO NOT NECESSARILY REPRESENT ACTUAL POSITIONS.

THE OPERATORS RESERVE THE RIGHT TO AMEND THE LOCATION OF FIRE SAFETY EQUIPMENT SHOWN ON PLAN.

EQUIPMENT MAY BE MOVED WITH THE AGREEMENT OF THE FIRE OFFICER OR AFTER

## AREA FOR LICENSABLE ACTIVITIES

Items shown on this plan which are not required by the Plans Regulations are for illustrative purposes only, and do not form part of the licence. These items may be moved at the discretion of the Licence Holder. The current location of the fire safety equipment and other safety equipment is as shown. These items may be moved from time to time with agreement of the Fire Officer or after fire risk assessment.

**Proposed Ground Floor Plan** 

**Proposed First Floor Plan** 

DO NOT SCALE. ALL DIMENSIONS TO BE CHECKED ON SITE BY CONTRACTOR. ALL MEASUREMENTS ARE IN MM UNLESS OTHERWISE SPECIFIED. WRITTEN DIMENSIONS TO BE USED IN PREFERENCE TO SCALED DIMENSIONS & ALL DISCREPANCIES TO BE REPORTED TO STUDIO TWO. THE DESIGN SHOWN ON THIS DRAWING IS THE PROPERTY OF STUDIO TWO AND IS NOT TO BE USED OR ITS CONTENTS COPIED, COMMUNICATED OR DISCLOSED, IN WHOLE OR IN PART.